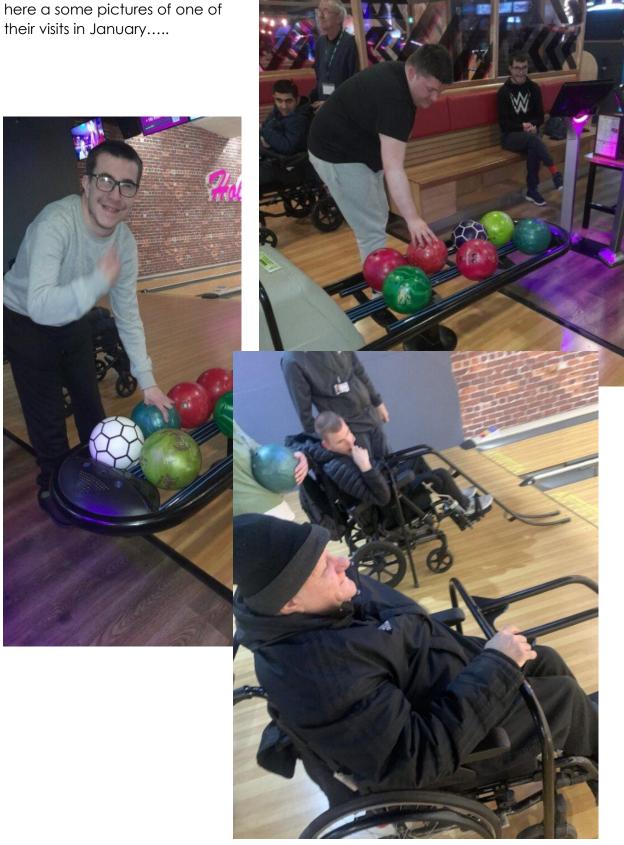

Some of the service users regularly go to Ten pin Bowling, here a some pictures of one of their visits in January.....