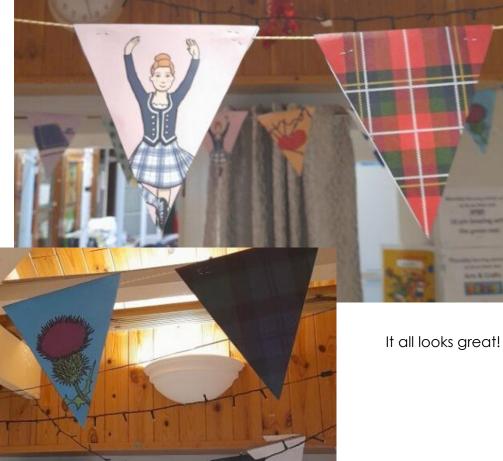

This is Carly cutting some strips of tartan for

paper chains.

Hugh making flags for bunting.

Some pictures of the finished bunting and decorations put up in the centre....

It wouldn't be Burns day with out the Address to a Haggis..