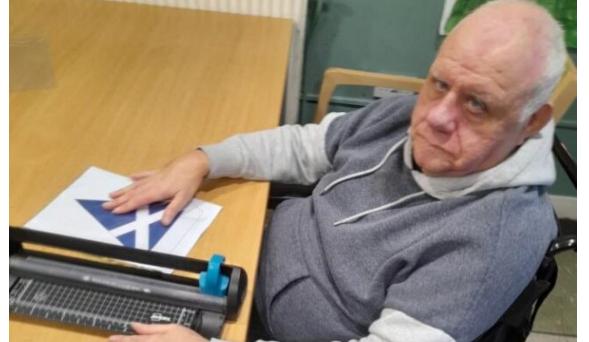

This is Carly cutting some strips of tartan for

paper chains.

Hugh making flags for bunting.

Some pictures of the finished bunting and decorations put up in the centre....

It wouldn't be Burns day with out the Address to a Haggis..