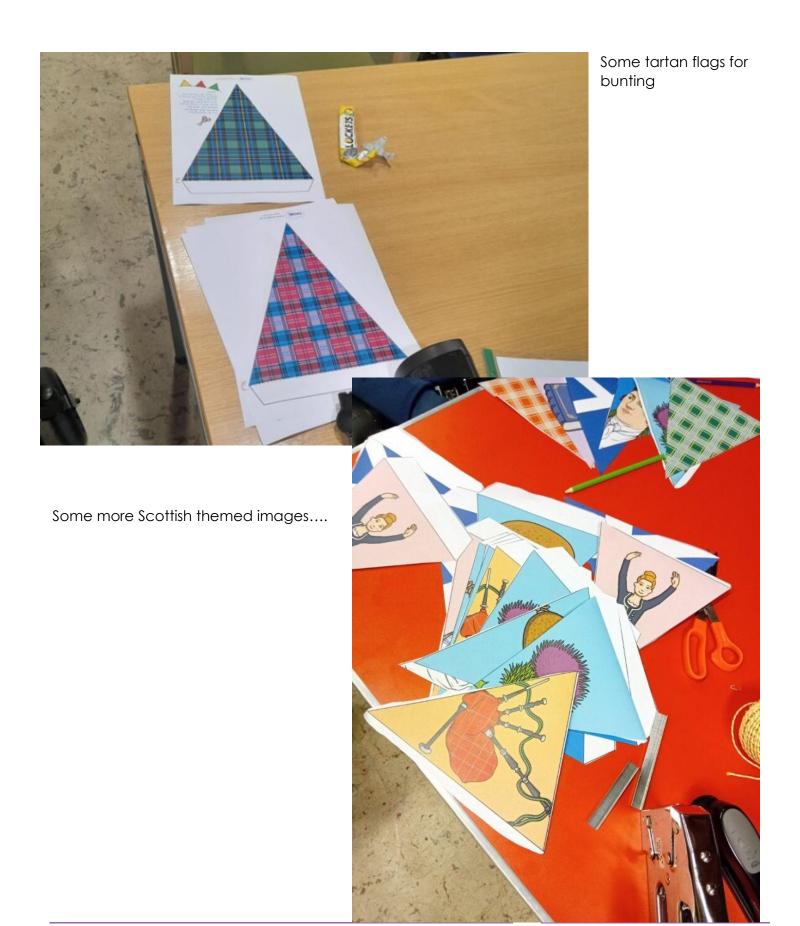

## **Upcoming Events**

5<sup>th</sup> June 2024 and 18<sup>th</sup> October 2024

Many Happy returns to Jean, Shirwan and Alexander!

When we came back from the Festive break it was all guns blazing in preparation for events happening in the centre. So, service users and staff were busy making and hanging decorations for the centre.

This is Carly cutting some strips of tartan for

paper chains.

Hugh making flags for bunting.

Some pictures of the finished bunting and decorations put up in the centre....

It wouldn't be Burns day with out the Address to a Haggis..