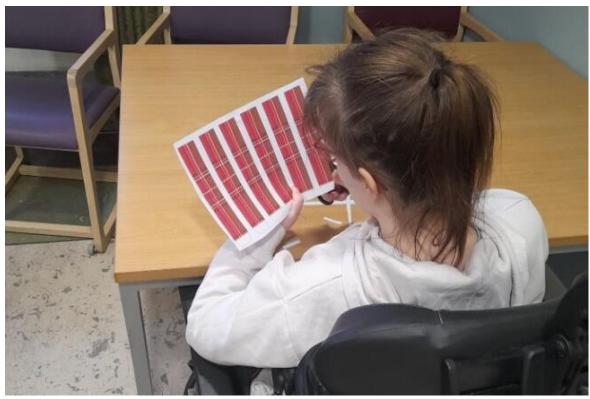

This is Carly cutting some strips of tartan for

paper chains.

Hugh making flags for bunting.

Some pictures of the finished bunting and decorations put up in the centre....

It wouldn't be Burns day with out the Address to a Haggis..