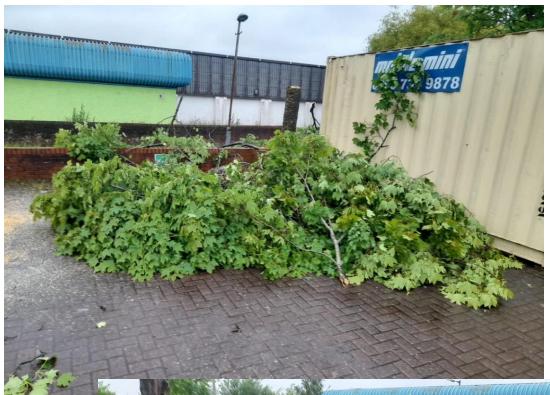

### Page 3 of 14

Unfortunately, the trees that were in our carpark had to be taken down because they were damaging the mono block and wall, also we needed the extra parking spaces.

As you can see it took a fair bit of work for David McGorm our Maintenance man!