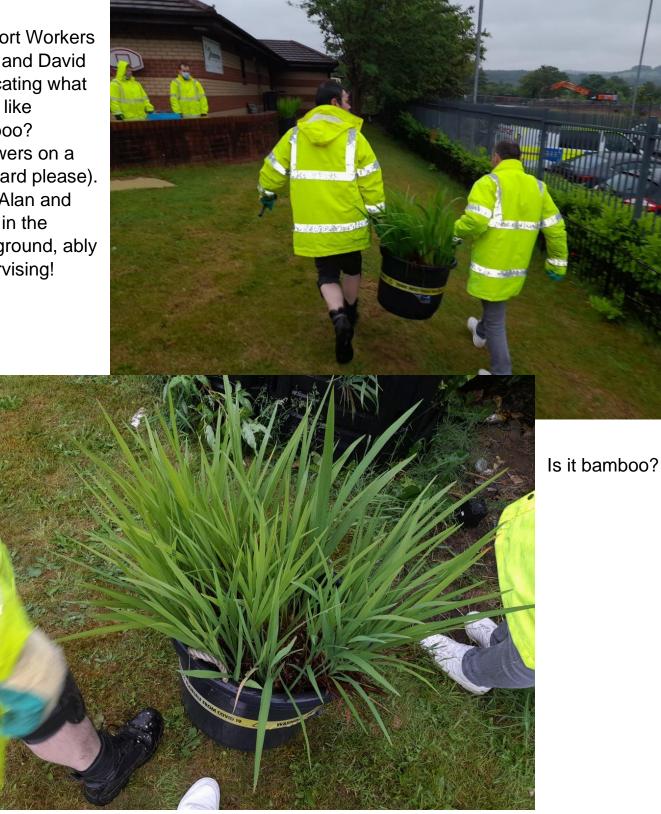

Page 2 of 14

Support Workers Mark and David re-locating what looks like bamboo? (Answers on a postcard please). With Alan and Mark in the background, ably supervising!