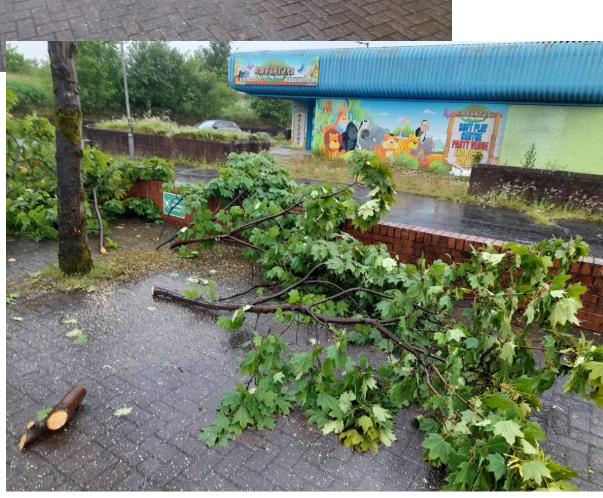

### Page 3 of 14

Unfortunately, the trees that were in our carpark had to be taken down because they were damaging the mono block and wall, also we needed the extra parking spaces.

As you can see it took a fair bit of work for David McGorm our Maintenance man!